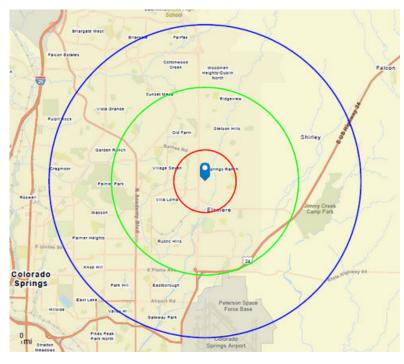

## **DEMOGRAPHICS** COMPARISON SUMMARY

| Categories                     | 1 Mile        | 3 Miles                  |                     | 5 Miles   |
|--------------------------------|---------------|--------------------------|---------------------|-----------|
| ESTIMATED POPULATION           | <br>12,658    |                          |                     | 260,851   |
| PROJ. POPULATION IN 2028       | <br>13,793    | 120,812                  |                     | 269,352   |
| AVG. HOUSEHOLD INCOME          | <br>\$119,045 | ****** \$115,681         | * * * * * * * * *   | \$115,768 |
| DAYTIME POPULATION (EMPLOYEES) | <br>6,842     | * * * * * * * * * 33,741 | * * * * * * * * * * | 77,360    |