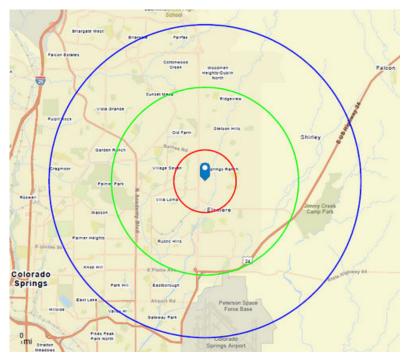

### TRADE AREA

Powers Blvd | Colorado Springs, CO

### **LOCATION**

Powers Boulevard | Colorado Springs, CO