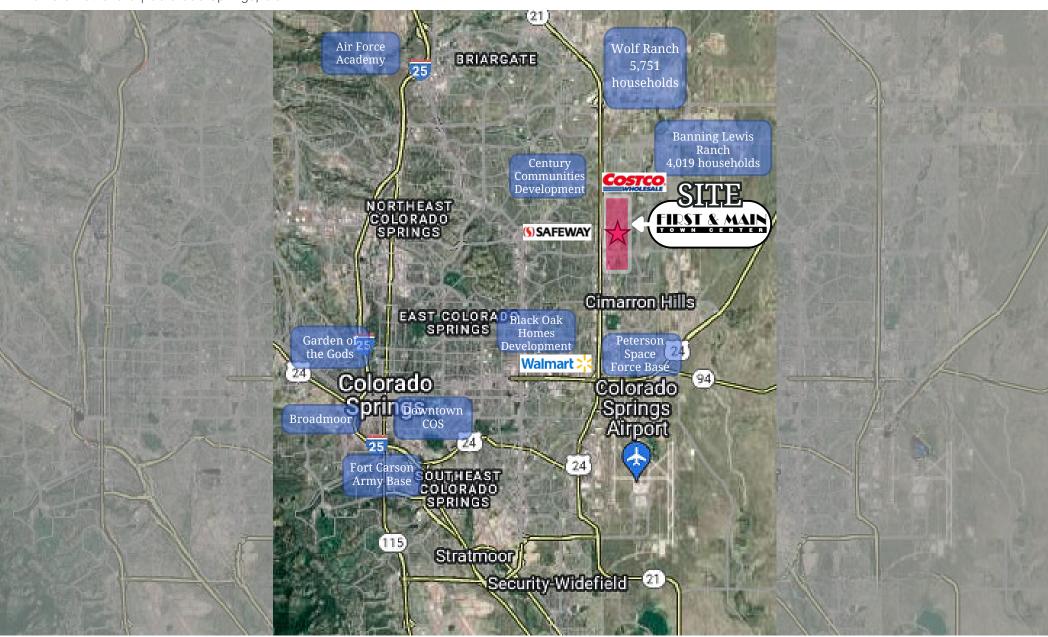

### TRADE AREA

Powers Blvd | Colorado Springs, CO

### **LOCATION**

Powers Boulevard | Colorado Springs, CO